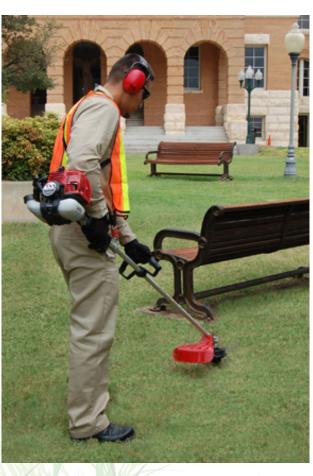

## Maruyama Brush Cutter - BC 5020H Model No : 364391

## **Features:**

- BC 5020H is Light Weight and very powerful Brush Cutter
- Engine Produces Higher Torque normally associated with much larger trimmer
- Anti-Vibration design that reduces operate fatique
- Provided with a straight shaft and a heavy duty gear case
- Engine design includes a full crankshaft with double ball bearing support, and extra heavy chrome plated cyclinder
- ▶ Suitable for cutting fresh (or) dry grass on ground , lawn , field etc
- Equally suitable for cutting small bushes, bamboos, sugarcane etc