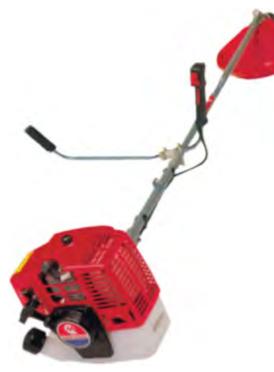

## Maruyama Brush Cutter - BC 5020H Model No : 364391

## **Features:**

- BC 5020H is Light Weight and very powerful Brush Cutter
- Engine Produces Higher Torque normally associated with much larger trimmer
- Anti-Vibration design that reduces operate fatique
- Provided with a straight shaft and a heavy duty gear case
- Engine design includes a full crankshaft with double ball bearing support, and extra heavy chrome plated cyclinder
- ▶ Suitable for cutting fresh (or) dry grass on ground , lawn , field etc
- Equally suitable for cutting small bushes, bamboos, sugarcane etc

## **Technical Specifications:**

- Model: 364391 Maruyama Brush Cutter BC 5020H
- **Engine:** NE500, 1.9Kw / 7500 RPM
- Horse Power: 49.9cc , 2 .55 HP
- Carburetor: Walbro Diaphragm
- ▶ Ignition System: T.C.I Solid State Ignition
- Maximum Torque: 2.74 N- M/ 5000 RPM
- Starter: Recoil
- Fuel Tank Capacity: 1 Litres
- Dry Weight: 7.8 Kg
- Standard Accessories: Blade, Shoulder Band Assembly, Safety Glasses, Ear Muff